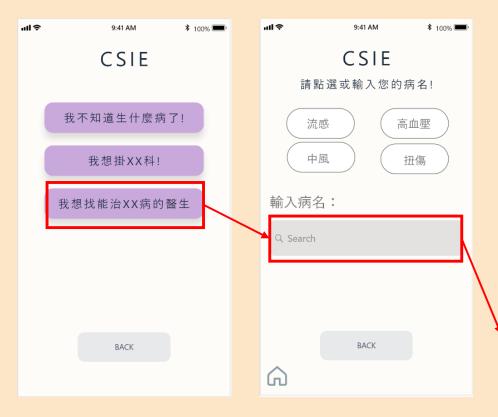

# TASK 3:想找知名的醫師

使用者知道自己的確切病名,想找符合條件擅長治療這種病症的醫師。

Original

Flow

### TASK 3 FLOW

#### 運用小鍵盤輸入想要輸入的病名!

#### ● 「胃潰瘍!」

在使用者應該要輸入病名胃潰瘍的時候,由於沒有Text Input Box及鍵入功能,使用者只要成功使鍵盤圖片出現並開始在鍵盤上點擊,就會自動完成輸入病名!

| ull 🕏       | 9:41 AM | * 100% <b>-</b> |
|-------------|---------|-----------------|
| CSIE        |         |                 |
| 請點選或輸入您的病名! |         |                 |
| 流感中風        |         | 高血壓扭傷           |
| 輸入病名:       |         |                 |
| 胃           |         | 1               |
| 胃潰瘍         |         |                 |
| 胃穿孔         |         |                 |
| 胃酸過多        |         |                 |
| BACK        |         | APPLY           |
|             |         |                 |