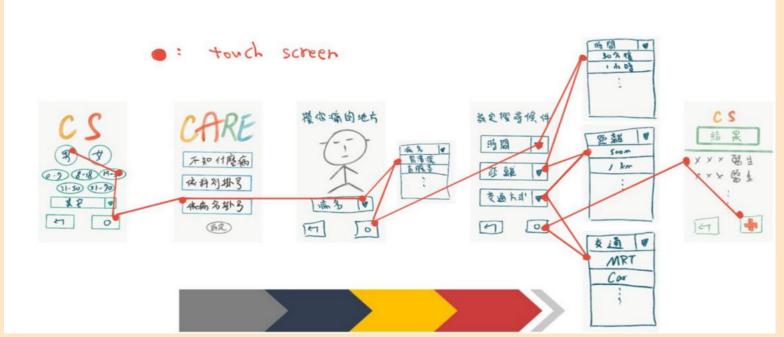

# TASK 3:想找知名的醫師

使用者知道自己的確切病名,想找符合條件擅長治療這種病症的醫師。

Original

Flow

### TASK 3 FLOW

#### 運用小鍵盤輸入想要輸入的病名!