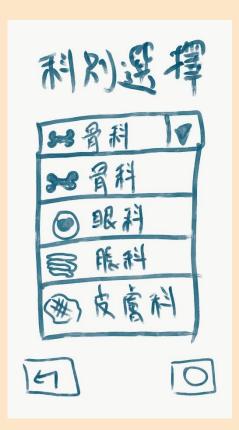

## Problem 2: 改掉不必要的下拉選單

原本採用<u>下拉選單</u> 讓使用者點選想要 掛號的科別

改成文字搭配大圖 示點選,讓使用者 更快找到目標