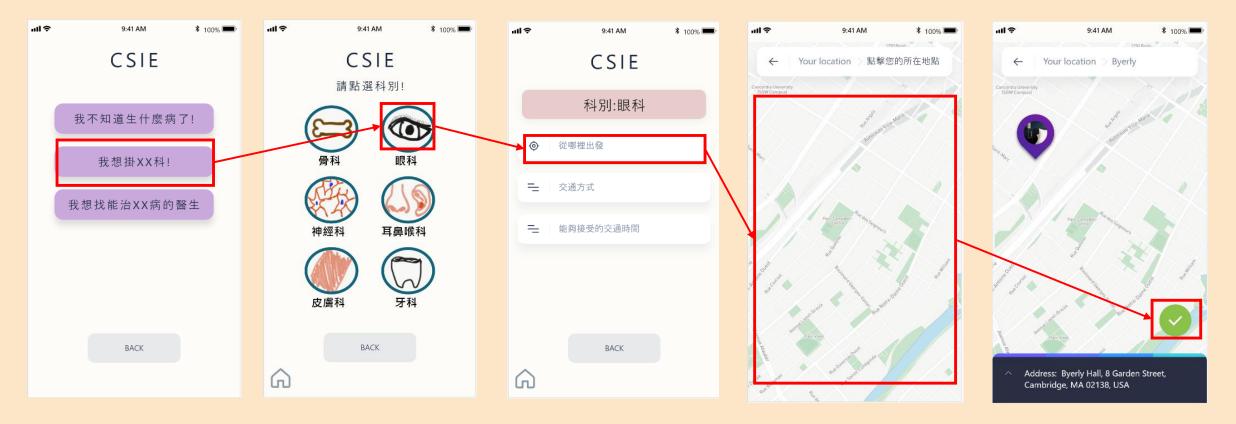

# TASK 2:已經知道科別找醫院

使用者知道自己要掛什麼科,透過APP搜尋推薦符合條件的醫療機構。

### TASK 2 FLOW

#### 找到選擇條件後在地圖上成功輸入地點

#### ● 「從哪裡出發?」

在詢問使用者從哪裡出發時,使用者理論上要從google地圖上直接選擇,但是不管怎麼選擇,已經幫他預設好了一個出發點,只要有點擊在地圖上的位置就算成功。