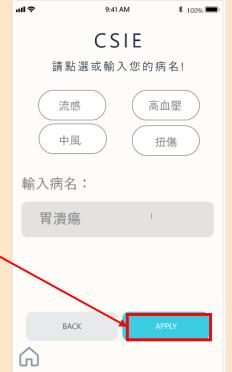

### Problem 3: 使用者輸入自己的病名搜尋醫療機構

#### Before

原本設計所有資訊 用點擊的方式輸入

改成有Text Input Box的方式,並且 有推薦項目

#### 運用小鍵盤輸入想要輸入的病名!

#### ● 「胃潰瘍!」

在使用者應該要輸入病名胃潰瘍的時候,由於沒有Text Input Box及鍵入功能,使用者只要成功使鍵盤圖片出現並開始在鍵盤上點擊,就會自動完成輸入病名!

| ull 🕏       | 9:41 AM | * 100% <b>-</b> |
|-------------|---------|-----------------|
| CSIE        |         |                 |
| 請點選或輸入您的病名! |         |                 |
| 流感中風        |         | 高血壓扭傷           |
| 輸入病名:       |         |                 |
| 胃           |         | 1               |
| 胃潰瘍         |         |                 |
| 胃穿孔         |         |                 |
| 胃酸過多        |         |                 |
| BACK        |         | APPLY           |
|             |         |                 |