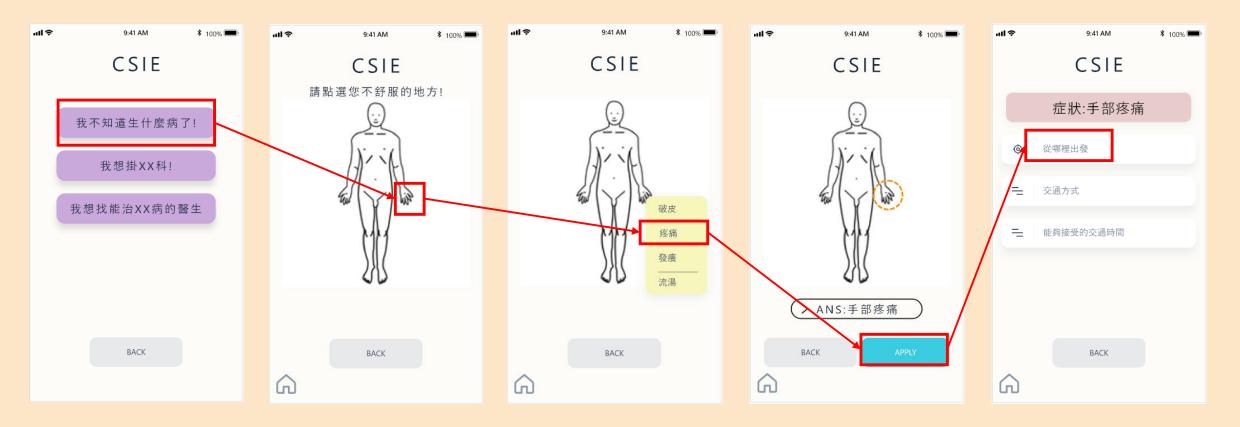

# TASK 1:不知道掛哪科

使用者身上有不舒服的部位,想要知道推薦掛號的 資訊。

Original

Flow

### TASK 1 FLOW

#### 利用點擊達到選擇部位及症狀名稱