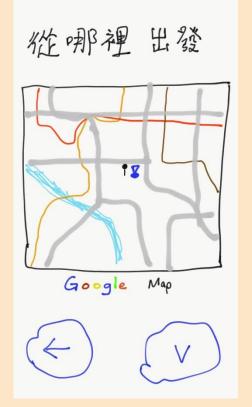

## Problem 1:修改距離條件的選擇

Low-Fi 測 試 中, 使用者反應覺得單 純距離選擇很不直 覺而且條件太少

將「距離幾公里」 的條件要求改為 「從哪裡出發」, 符合操作及更完整 的需求

#### ● 「從哪裡出發?」

在詢問使用者從哪裡出發時,使用者理論上要從google地圖上直接選擇,但是不管怎麼選擇,已經幫他預設好了一個出發點,只要有點擊在地圖上的位置就算成功。