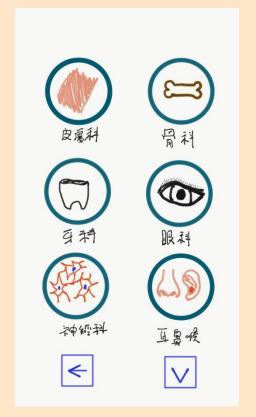

## Problem 2: 改掉不必要的下拉選單

原本採用<u>下拉選單</u> 讓使用者點選想要 掛號的科別

改成文字搭配大圖 示點選,讓使用者 更快找到目標