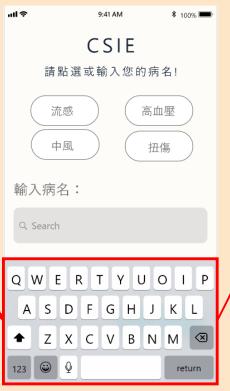

#### 運用小鍵盤輸入想要輸入的病名!

#### ● 「胃潰瘍!」

在使用者應該要輸入病名胃潰瘍的時候,由於沒有Text Input Box及鍵入功能,使用者只要成功使鍵盤圖片出現並開始在鍵盤上點擊,就會自動完成輸入病名!

| ull 🕏       | 9:41 AM | * 100% <b>-</b> |
|-------------|---------|-----------------|
| CSIE        |         |                 |
| 請點選或輸入您的病名! |         |                 |
| 流感中風        |         | 高血壓扭傷           |
| 輸入病名:       |         |                 |
| 胃           |         | 1               |
| 胃潰瘍         |         |                 |
| 胃穿孔         |         |                 |
| 胃酸過多        |         |                 |
| BACK        |         | APPLY           |
|             |         |                 |