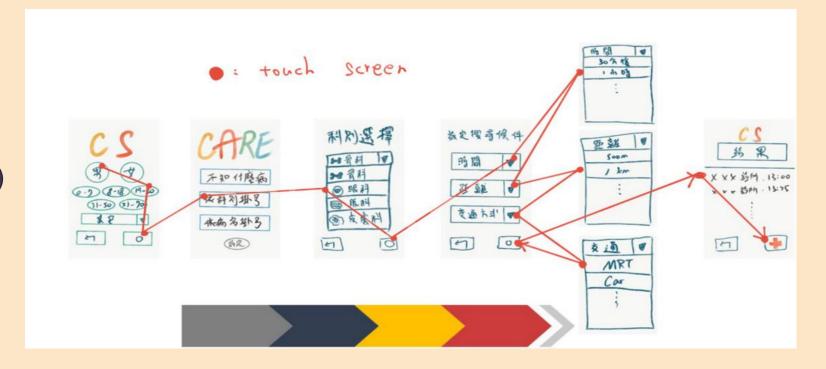

# TASK 2:已經知道科別找醫院

使用者知道自己要掛什麼科,透過APP搜尋推薦符合條件的醫療機構。

### TASK 2 FLOW

#### 找到選擇條件後在地圖上成功輸入地點