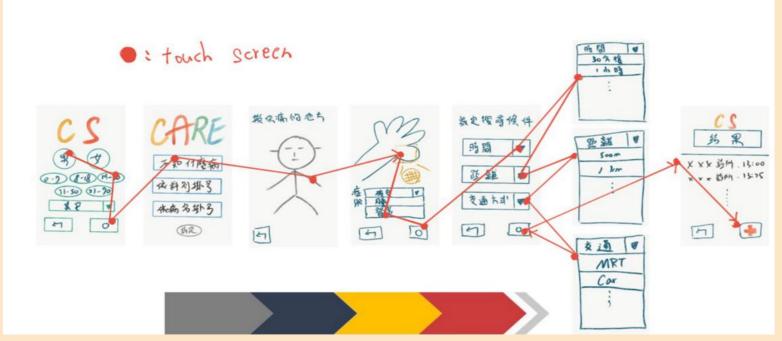

# TASK 1:不知道掛哪科

使用者身上有不舒服的部位,想要知道推薦掛號的 資訊。

Original

Flow

### TASK 1 FLOW

#### 利用點擊達到選擇部位及症狀名稱