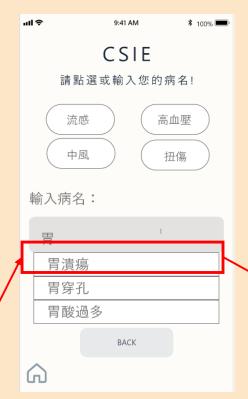

### Problem 3: 使用者輸入自己的病名搜尋醫療機構

#### Before

原本設計所有資訊 用點擊的方式輸入

改成有Text Input Box的方式,並且 有推薦項目

#### 運用小鍵盤輸入想要輸入的病名!

#### ● 「胃潰瘍!」

在使用者應該要輸入病名胃潰瘍的時候,由於沒有Text Input Box及鍵入功能,使用者只要成功使鍵盤圖片出現並開始在鍵盤上點擊,就會自動完成輸入病名!

| ull 🕏       | 9:41 AM | * 100% <b>-</b> |
|-------------|---------|-----------------|
| CSIE        |         |                 |
| 請點選或輸入您的病名! |         |                 |
| 流感中風        |         | 高血壓扭傷           |
| 輸入病名:       |         |                 |
| 胃           |         | 1               |
| 胃潰瘍         |         |                 |
| 胃穿孔         |         |                 |
| 胃酸過多        |         |                 |
| BACK        |         | APPLY           |
|             |         |                 |