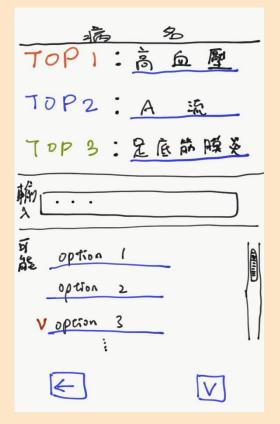

#### Before

原本設計所有資訊 用點擊的方式輸入

改成有Text Input Box的方式,並且 有推薦項目

#### ● 「胃潰瘍!」

在使用者應該要輸入病名胃潰瘍的時候,由於沒有Text Input Box及鍵入功能,使用者只要成功使鍵盤圖片出現並開始在鍵盤上點擊,就會自動完成輸入病名!

| ull 🕏       | 9:41 AM | * 100% <b>-</b> |
|-------------|---------|-----------------|
| CSIE        |         |                 |
| 請點選或輸入您的病名! |         |                 |
| 流感中風        |         | 高血壓扭傷           |
| 輸入病名:       |         |                 |
| 胃           |         | 1               |
| 胃潰瘍         |         |                 |
| 胃穿孔         |         |                 |
| 胃酸過多        |         |                 |
| BACK        |         | APPLY           |
|             |         |                 |